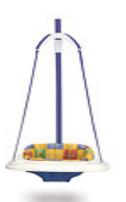

# Infant Equipment and Supplies

- Baby walkers and bouncers prohibited
- Changing table:
  - Within arms reach of a sink
  - Washable padded surface at least 1" thick
  - Raised sides at least 3" high
  - Cleaned and disinfected properly after every use

#### Items not permitted in licensed Child Care Facilities:

Baby walkers

**Infant Bouncers** 

**Johnny Jumpers** 

**Saucer chairs** 