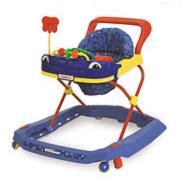

# Infant Equipment and Supplies

- Baby walkers and bouncers prohibited
- Changing table:
  - Within arms reach of a sink
  - Washable padded surface at least 1" thick
  - Raised sides at least 3" high
  - Cleaned and disinfected properly after every use

#### Items not permitted in licensed Child Care Facilities:

Baby walkers

**Infant Bouncers** 

**Johnny Jumpers** 

**Saucer chairs** 