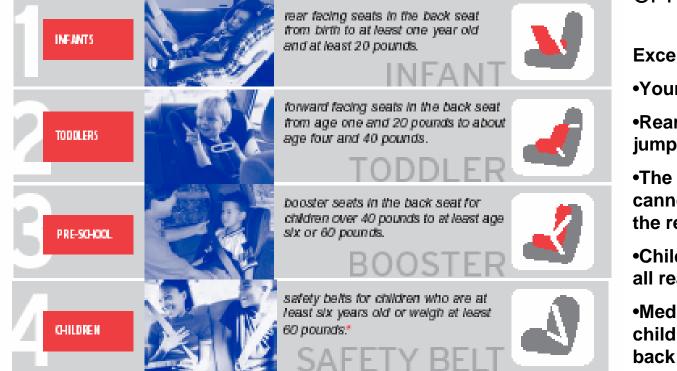

# Infant Napping Equipment & Area

- Separate crib area required
  - 4-foot tall partition between crib area and activity space
- Napping equipment for each infant
  - Cribs for children not able to climb out
    - Vinyl or washable mattress cover
  - Mats or cots for older infants