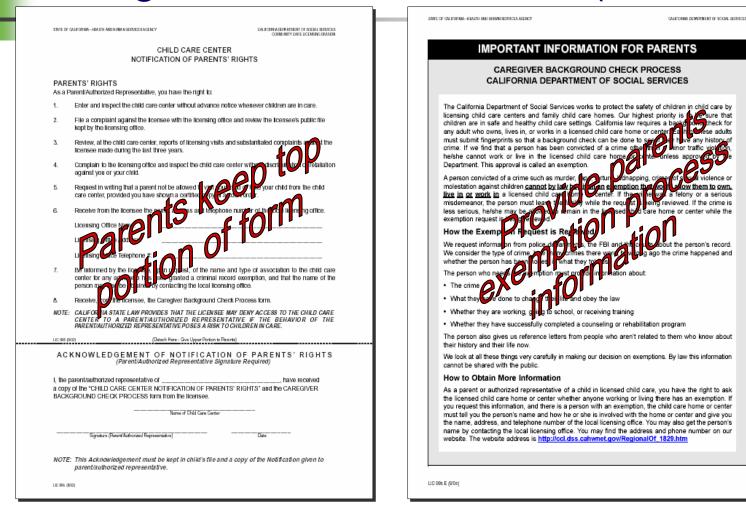

# Posting Notices of Deficiencies

- The licensee must post for 30 days
  - Any Facility Evaluation Report (LIC 809) when there is a Type A deficiency
  - The LIC 809 documenting a completed plan of correction
  - Any Complaint Investigation Report (LIC 9099) documenting findings of a substantiated complaint for a Type A violation
- The licensee may
  - Post the Proof of Correction(s), LIC 9098