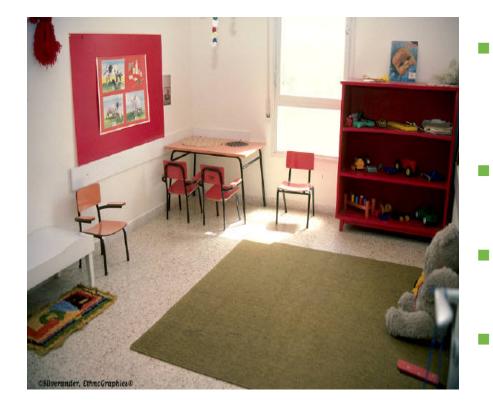

### **Indoor Space**

- Facility must be clean, safe, sanitary and in good repair
- Hazardous materials must be inaccessible
- Storage areas for poisons must be locked
- Drinking water available in each classroom

- Comfortable temperature
- Adequate lighting
- Appropriate storage and disposal of solid waste

- Trash cans with tight-fitting lids
- Sufficient and varied age appropriate toys and equipment
- No blocked exits